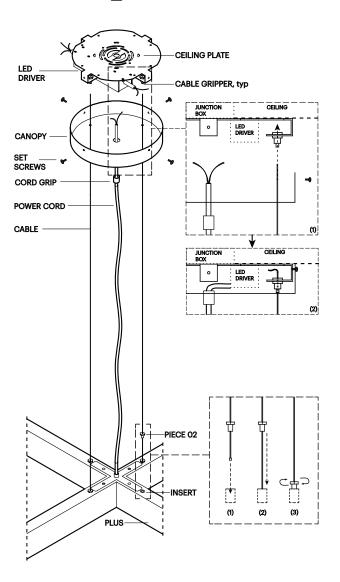

### **Installation Instructions**

- (1) Attach ceiling plate to ceiling junction box with junction box screws.
- (2) Slide piece 02 (x4) along the length of the suspension cables towards the end stopper and thread it into the insert, locking the end stopper in place.
- (3) feed the ends of the suspension cables into the holes in the canopy and into the cable grippers. Pull cables to the desired length and ensure the light is level. Trim the ends of the cables with approved cable cutters.
- **(5)** Feed the end of the **power cord** into the large hole in **canopy** and trim, leaving some extra length.
- (6) Connect electrical wire ends to led driver output (red, black). Connect led driver input to cable ends in junction box. Connect green ground wire to grounding screw. (120V INPUT 60Hz ONLY!)
- (6) Slide the **canopy** to the top of the suspension cables and secure it to the ceiling plate with **set screws** (x4)
- (7) Position cord grip onto power cord at the desired length and close. Push cord grip into the canopy.